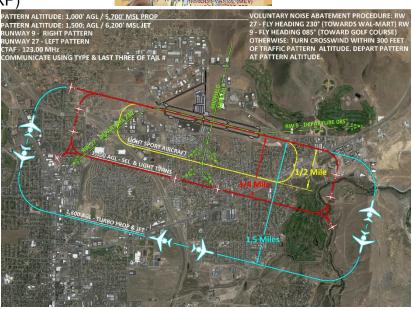

#### **MEYERS FLYIN PARKING - FBO**

Mountain West Aviation (775-883-1500) is a full service FBO, also offering convenient self-service fueling. The fuel island is located mid-field off Taxiway Bravo on the north side of the runway and it is open 24 hours a day. Our goal is to provide you with the best value and service in the Reno-Tahoe area. Please stop by and enjoy our hospitality.

- Hours M-F 0700-1800 Sat-Sun 0800-1700
- Car parking on street side of building; no need for vehicle ramp access
- Overflow tie-down (if needed) will be across the field at Cactus Air Force ramp
- Tie-down \$10/night
- Very large meeting/conference room no cost No audiovisual setup